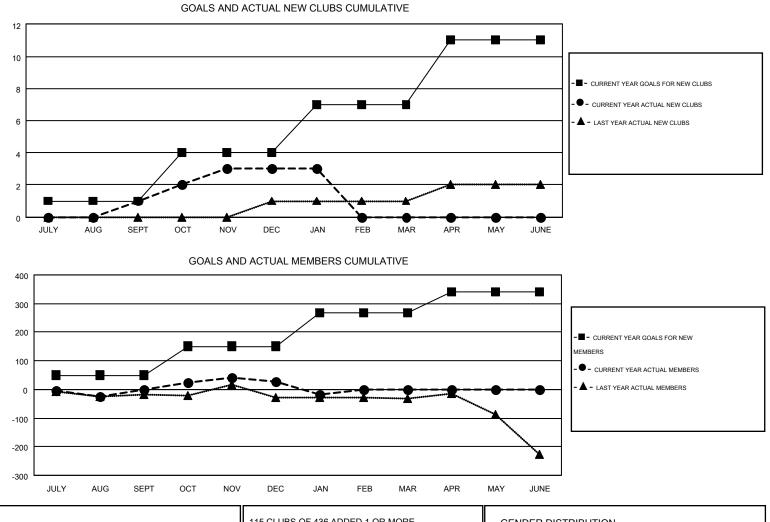

## GMT: TON SOETERS

GMT CA 4

Results as of: 1/31/2016

|               |                  | Clubs             |                  |                  | Members               |                    |                                        |                    |                  |  |
|---------------|------------------|-------------------|------------------|------------------|-----------------------|--------------------|----------------------------------------|--------------------|------------------|--|
|               | RESU             | LTS FOR 2015-2016 |                  |                  | RESULTS FOR 2015-2016 |                    |                                        |                    |                  |  |
| QUARTER       | NEW CLUB<br>GOAL | NEW CLUBS         | DROPPED<br>CLUBS | NET<br>GAIN/LOSS | QUARTER               | NEW MEMBER<br>GOAL | CHARTER AND<br>NEW<br>MEMBERS<br>ADDED | DROPPED<br>MEMBERS | NET<br>GAIN/LOSS |  |
| JULY/AUG/SEPT | 1                | 1                 | 0                | 1                | JULY/AUG/SEPT         | 50                 | 132                                    | 131                | 1                |  |
| OCT/NOV/DEC   | 3                | 2                 | 0                | 2                | OCT/NOV/DEC           | 101                | 112                                    | 85                 | 27               |  |
| JAN/FEB/MAR   | 3                | 0                 | 1                | -1               | JAN/FEB/MAR           | 116                | 3                                      | 49                 | -46              |  |
| APR/MAY/JUNE  | 4                | 0                 | 0                | 0                | APR/MAY/JUNE          | 75                 | 0                                      | 0                  | 0                |  |